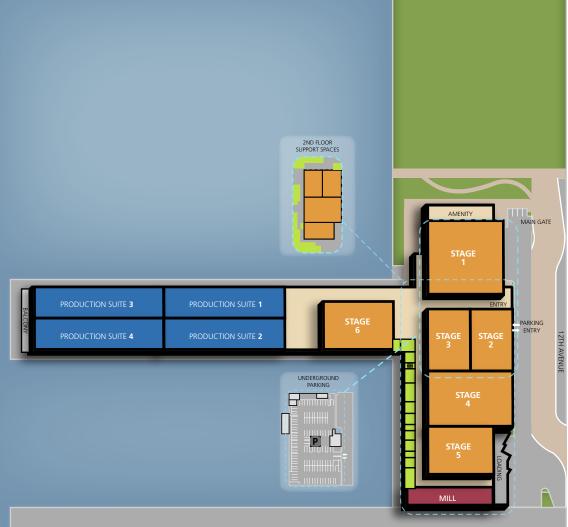

#### **SOUND STAGES**

6 sound stages totaling 85k SF; from 10k SF to 20k SF, with clear heights up to 36'. 4'x8' lighting grid, state-of-the-art soundproofing, 20W' x 18'H elephant doors and hybrid silent air.

#### **PRODUCTION SUITES**

4 self-contained private suites include reception, private exterior offices with water views, interior offices, open workspace, a pantry, conference rooms, writer/storyboard rooms, restrooms, reception and more.

#### MILL

9,936 SF

The mill at Sunset Pier 94 is self-contained and conveniently located adjacent to the loading dock.

#### PARKING AND BASECAMP

Parking: 105 below grade spaces with 21 EV charging spaces and bike storage Basecamp: Accomodates ~30 production trucks