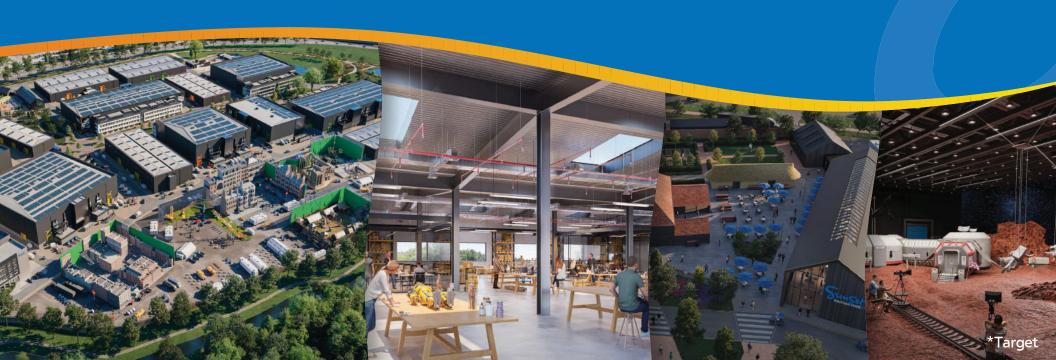

# LONDON'S MOST EXCITING PURPOSE-BUILT STUDIO

Sunset Studios is expanding its global footprint with a world-class studio in North London. Sunset Waltham Cross Studios will be one of the UK's most efficient facilities, designed for productions of any scale. This studio also includes abundant amenities & parking, generous green spaces and the latest technology infrastructure. Prepare to take your production to the next level.

#### AMENITIES

Theatre / Screening Room: 50+ seat theater with the latest technology Food Hall / Café: Includes On/Off lot catering and private/VIP dining and produce grown on-site

Gym: Full-service gym with cardio, weights, showers, and lockers

Nursery: High-quality childcare available for crew, staff and employees

Green Space: 20-acre green spine and meadow includes lush landscaping
with trees, ponds and a 2-mile walking/running path