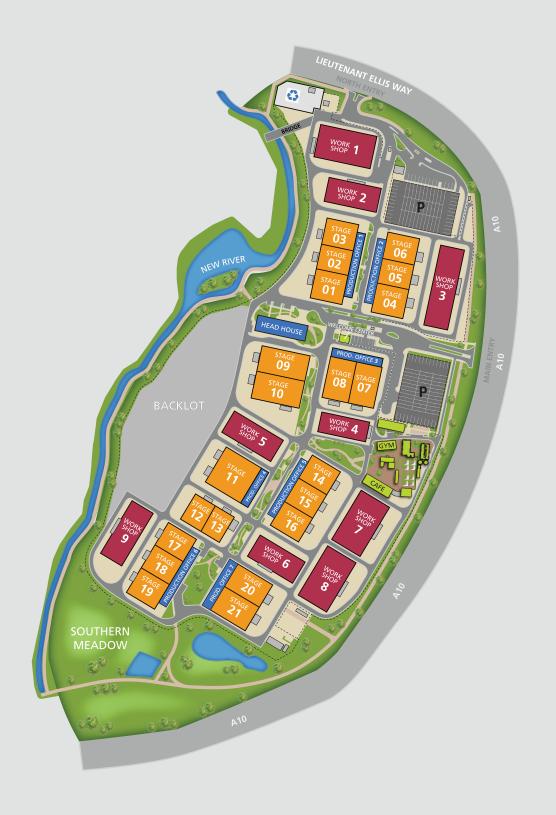

#### SOUND STAGES

21 Sound Stages totalling 470k SF: from 13k SF to 40k SF with 40' - 50' clear heights, 1.5 - 3.0MvA power per stage with heating, cooling and extraction, 6m grid spacing with runner beams spaced 2m apart, Dedicated elevator to gantry

#### PRODUCTION OFFICES

7 Stage-adjacent offices totalling 250k SF with abundant natural light and open floorplans, private offices, hair/make-up, green rooms, dressing rooms, conference rooms and editing bays

#### **WORKSHOPS AND WORKSHOP OFFICES**

Workshops: Totalling 420k SF with 27' minimum clear heights, abundant stage-adjacent loading and laydown areas, 100 W/M2 power
Workshop Offices: Upper-level spaces totalling over 100k SF with 15' clear heights, Abundant natural light, heating & cooling

### BACKLOT, PARKING AND BASECAMP

Backlot: 7 acres scalable for productions of all sizes

Parking: 2,500 spaces with an 8-acre basecamp/tech parking optionality