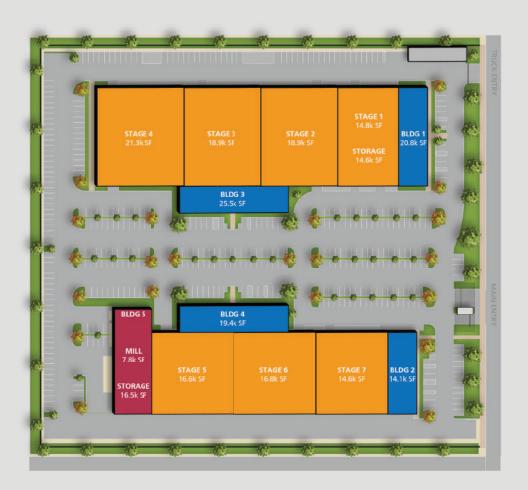

10-ACRE STUDIO LOT

SOUND STAGES

445
PARKING SPACES

PRODUCTION BUILDINGS

37K SF SUPPORT SPACE

#### SOUND STAGES

7 Sound Stages totaling 120k SF: from 14k SF to 18,600 SF with 35' - 40' clear heights • Catwalks on all stages • Stage floor capacity of 300 psf live load • Lighting grid capacity of 25 psf live load • 16' x 16' elephant doors • Silent Air with soundproofing of NC 25 rating

#### WORKSHOPS / MILLS

Mill: Totaling 8k SF with up to 17' clear heights • Includes heating and cooling • Power and outlets: (4) 50 amp/30 amp/20 amp receptacles located throughout

### PARKING AND BASECAMP

Convenient Parking with 446 Spaces Including Basecamp