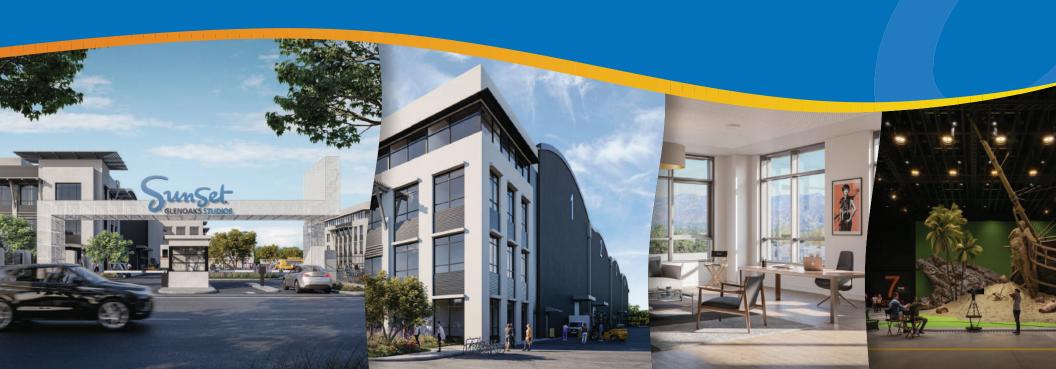

# LOS ANGELES' NEWEST PURPOSE-BUILT STUDIO

Los Angeles' newest purpose-built studio is private and secure with dramatic hillside views. Designed to be flexible for a variety of content production, including single cam, multi cam, feature film, and virtual production.

#### SOUND STAGES

7 Sound Stages totaling 120k SF: from 14k SF to 18,600 SF with 35' - 40' clear heights • Catwalks on all stages • Stage floor capacity of 300 psf live load • Lighting grid capacity of 25 psf live load • 16' x 16' elephant doors • Silent Air with soundproofing of NC 25 rating

#### PRODUCTION OFFICES / SUPPORT

Private offices, hair/make-up, green rooms, dressing rooms, conference rooms • Wardrobe rooms with washer & dryers • 31k SF of storage