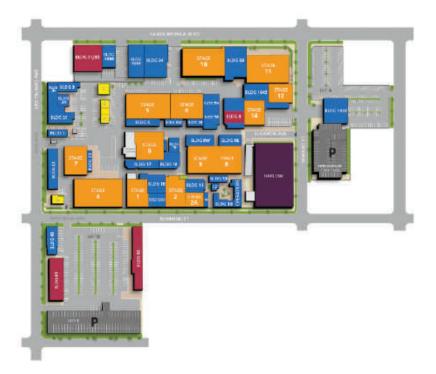

# YOUR PERFECT PRODUCTION AWAITS

Our four Sunset Studios locations in Los Angeles all share one mission—to provide premiere studio production facilities and top notch service. Our lots include 42 modern sound stages on over 51 acres of state-of-the-art production facilities where you will enjoy the latest amenities and sophisticated digital technologies.

At Hollywood's center for over 100 years, we've played a critical role in the development of the entertainment industry. Now, we want to play a critical role in your success.

4 STUDIO LOTS\* SI **42** 

**SOUND STAGES**\*

51

**TOTAL ACRES**\*