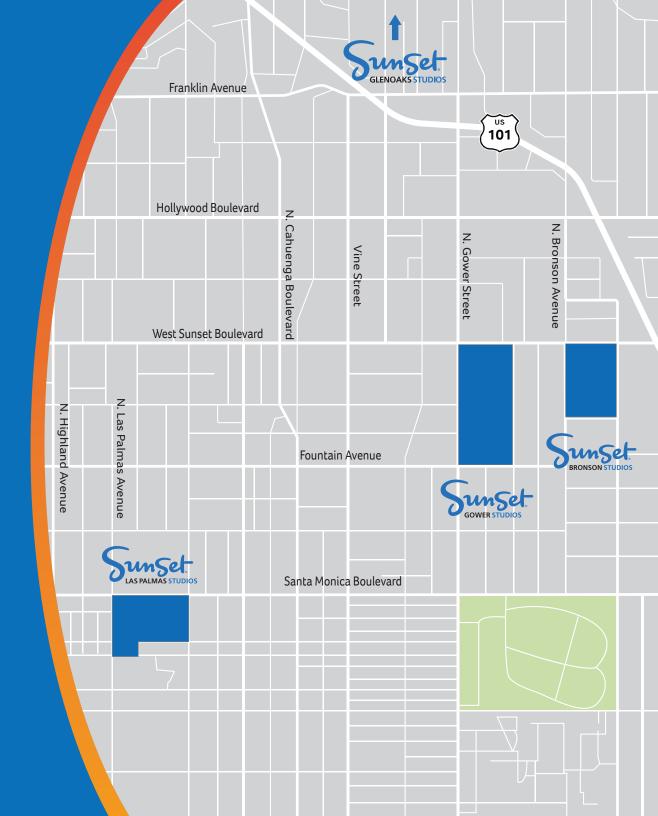

# YOUR PERFECT PRODUCTION AWAITS

Our four Sunset Studios locations in Los Angeles all share one mission—to provide premiere studio production facilities and top notch service. Our lots include 42 modern sound stages on over 51 acres of state-of-the-art production facilities where you will enjoy the latest amenities and sophisticated digital technologies.

At Hollywood's center for over 100 years, we've played a critical role in the development of the entertainment industry. Now, we want to play a critical role in your success.

4 STUDIO LOTS\* SI **42** 