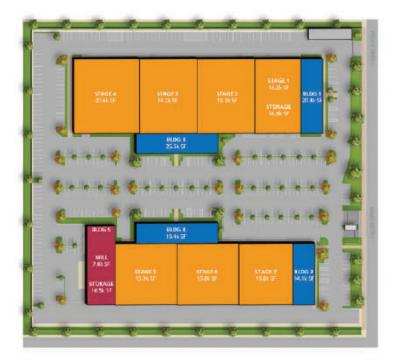

# YOUR PERFECT PRODUCTION AWAITS

Our four Sunset Studios locations in Los Angeles all share one mission—to provide premiere studio production facilities and top notch service. Our lots include 42 modern sound stages on over 51 acres of state-of-the-art production facilities where you will enjoy the latest amenities and sophisticated digital technologies.

**SOUND STAGES**\*

51

**TOTAL ACRES**\*