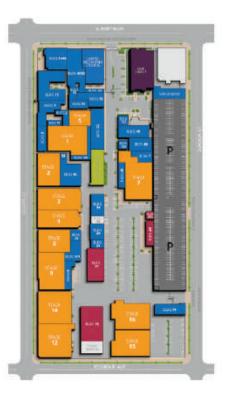

# YOUR PERFECT PRODUCTION AWAITS

Our four Sunset Studios locations in Los Angeles all share one mission—to provide premiere studio production facilities and top notch service. Our lots include 42 modern sound stages on over 51 acres of state-of-the-art production facilities where you will enjoy the latest amenities and sophisticated digital technologies.