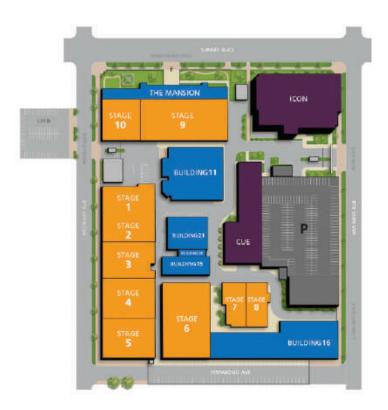

# YOUR PERFECT PRODUCTION AWAITS

Our four Sunset Studios locations in Los Angeles all share one mission—to provide premiere studio production facilities and top notch service. Our lots include 42 modern sound stages on over 51 acres of state-of-the-art production facilities where you will enjoy the latest amenities and sophisticated digital technologies.