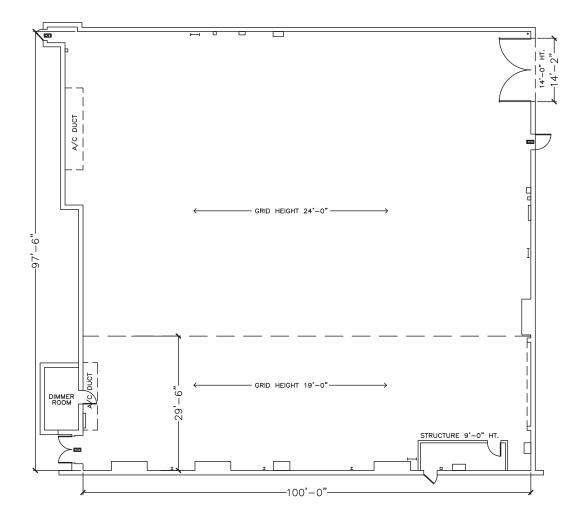

# Stage 9

| Width | Length | Height (Perms) | Total Stage<br>Square Footage | Floor Type | Door (WxH)  |
|-------|--------|----------------|-------------------------------|------------|-------------|
| 99'   | 100′   | 24'6" & 19'    | 10,742                        | Wood       | 14′2″ X 14′ |

## **Stage Specifications**

Width – 99' Length – 100'

Height (Perms) - Main: 24'6" Low: 19' See Diagram

Total Square Footage – 10,742 SF

Floor – Wood over slab

Elephant Door (W X H) - 14'2" X 14'