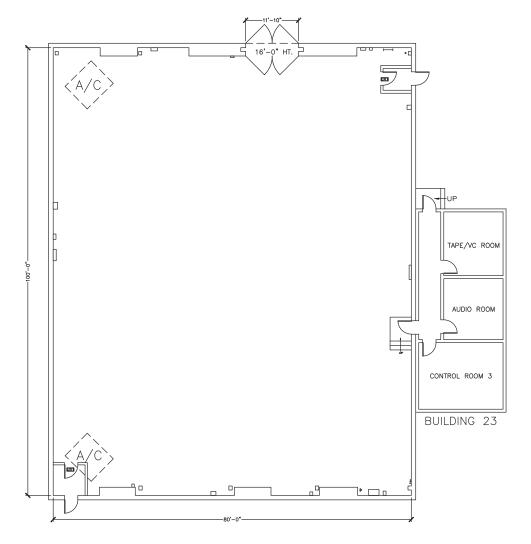

# Stage 7

| Width | Length | Height (Perms) | Total Stage<br>Square Footage | Floor Type | Door (WxH)   |
|-------|--------|----------------|-------------------------------|------------|--------------|
| 100′  | 80′    | 24′            | 8,313 SF                      | Wood       | 11'10" X 16' |

#### **Stage Specifications**

Width – 100' Length – 80' Height (Perms) – 24'

Total Square Footage – 8,313 SF Floor – Wood over slab Elephant Door (W X H) – 11'10" x 16'

## **Support Space**

Control Room Connectivity – Yes; SMPTE fiber & audio break-outs/tech power Dressing Rooms, Wardrobe, and Hair + Make Up rooms are available in adjacent buildings

#### **HVAC**

80 tons Redlight Control – Yes Ventilation – No Heating – Yes

#### Stage Extras

Hose Bib – Yes
Gas – Yes
Drain – No
Compressed Air – Yes
Wireless Internet – Available
Phone – Available
Fax – Available

Additional Info
Audience Rated – 250 + crew of 49
Drive-In – Yes
Cat Walks – Yes