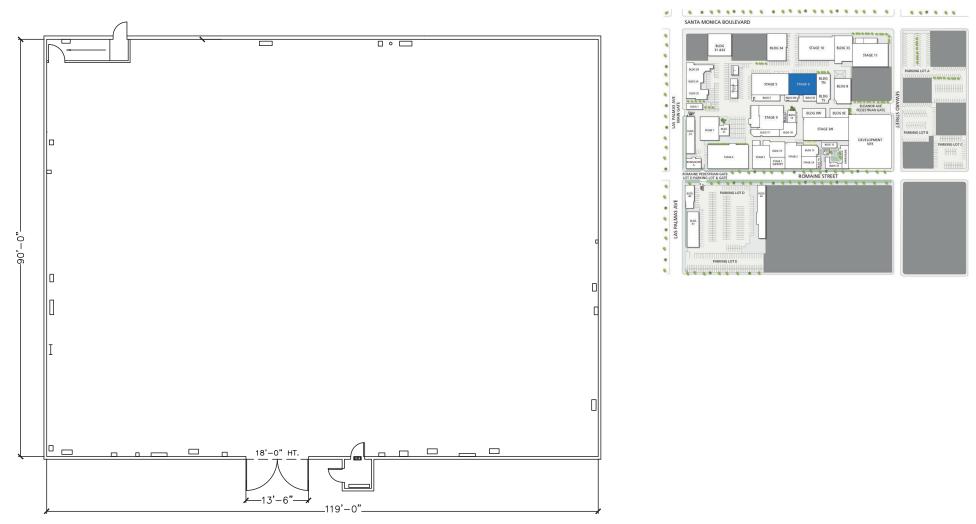

Stage 6

| Width | Length | Height (Perms) | Total Stage<br>Square Footage | Floor Type | Door (WxH)  |
|-------|--------|----------------|-------------------------------|------------|-------------|
| 90'   | 119′   | 24′            | 11,269                        | Wood       | 13'6" X 18' |

## Stage Specifications: Stage 6

Stage Specifications Width – 90' Length – 119' Height (Perms) – 24' Total Square Footage – 11,269 SF Floor – Wood over slab, small pit Elephant Door (W X H) – 13'6" X 18'