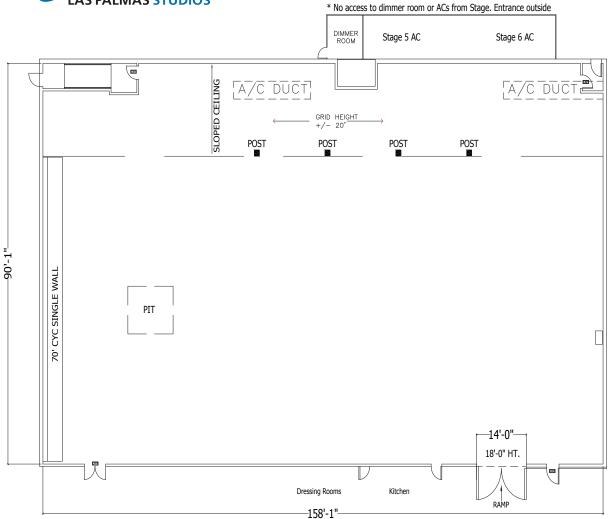

# Stage 5

| Width | Length | Height (Perms) | Total Stage<br>Square Footage | Floor Type | Door (WxH) |
|-------|--------|----------------|-------------------------------|------------|------------|
| 90′   | 158′   | 20′/25′        | 14,756                        | Wood       | 14' X 18'  |

## Stage Specifications: Stage 5

Stage Specifications Width – 90' Length – 158' Height (Perms) – 20'/25' Total Square Footage – 14,756 SF Floor – Raised Wood Elephant Door (W X H) – 14' X 18'

Support Space Control Room Connectivity – Yes Kitchen on stage with fridge, stove Dressing Rooms, Wardrobe, and Hair + Make Up rooms are available in adjacent buildings

#### **Electric Service**

Production Power – 1 Switchable Buss Bar 120/208 v @ 3 phase 1000 amp per phase 3000 total amps 240 Volts – No 480 Volts – No Tech Power – Available

#### HVAC

80 tons Redlight Control – Yes Ventilation – Yes Heating – No

### Stage Extras

Hose Bib – Yes Gas – Yes Drain – No Compressed Air – Yes Wireless Internet – Available Phone – Available Fax – Available

Additional Info Audience Rated – Yes Drive-In – Limited Weight Cat Walks – Yes CYC - White; 70' Single wall