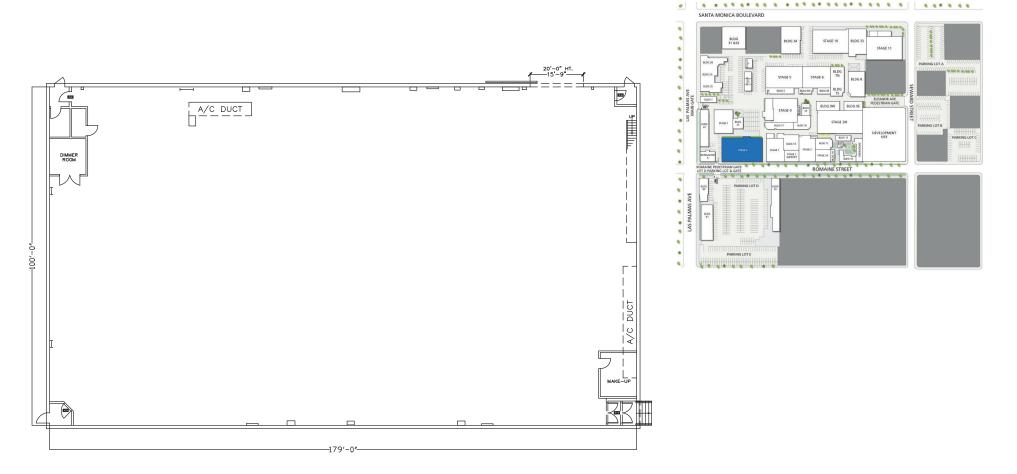

Stage 4

| Width | Length | Height (Perms) | Total Stage<br>Square Footage | Floor Type | Door (WxH)  |
|-------|--------|----------------|-------------------------------|------------|-------------|
| 101′  | 174′   | 35′            | 18,562                        | Wood       | 15'3" X 20' |

## Stage Specifications: Stage 4

Stage Specifications Width – 101' Length – 174' Height (Perms) – 35' Total Square Footage – 18,562 SF Floor – Raised wood Elephant Door (W X H) – 15'3" X 20'

Support Space