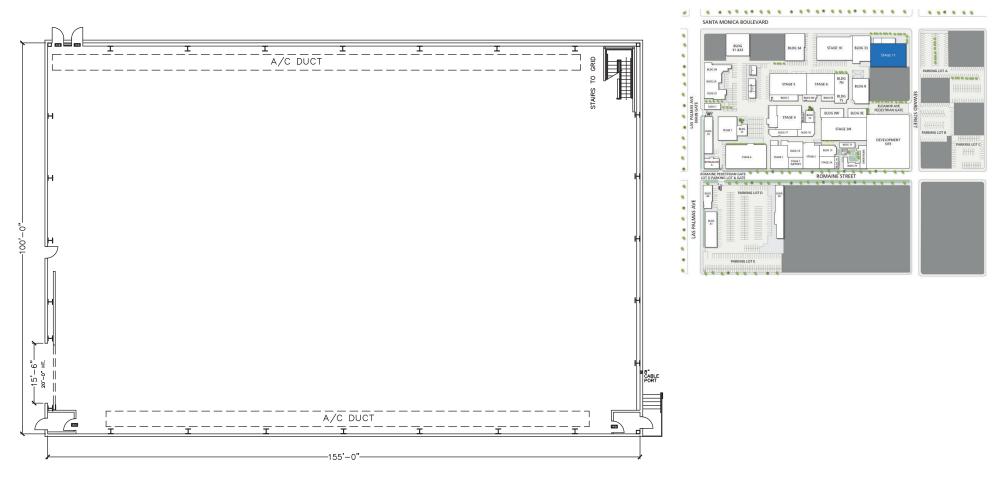

# Stage 11

| Width | Length | Height (Perms) | Total Stage<br>Square Footage | Floor Type | Door (WxH) |
|-------|--------|----------------|-------------------------------|------------|------------|
| 100′  | 155′   | 35'            | 16,633                        | Wood       | 16' X 20'  |

\*Dimensions are for overall stage size and do not take into account stage irregularities. Production company representative should verify dimensions for particular applications. V72720

# Stage Specifications: Stage 11

Stage Specifications Width – 100'

Length – 155' Height (Perms) – 35' Total Square Footage – 16,633 SF Floor – Wood over slab Elephant Door (W X H) – 16' X 20'