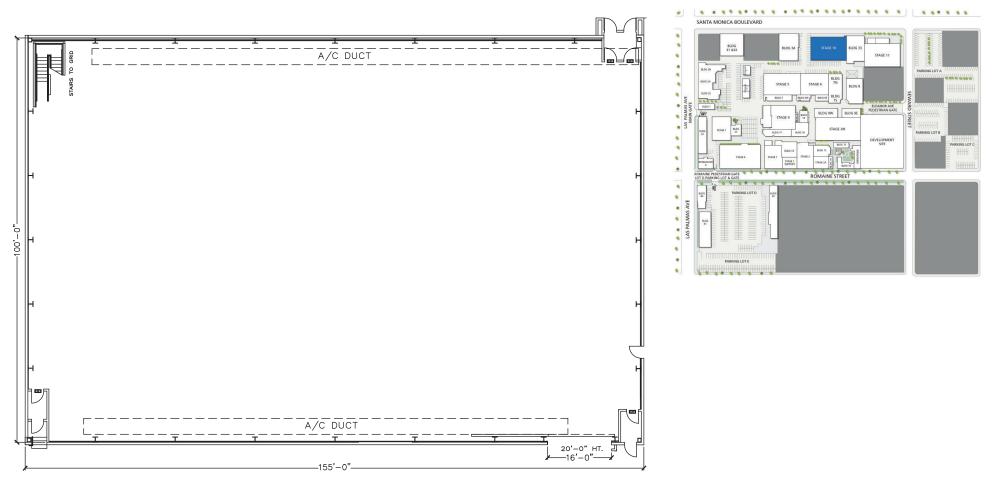

# Stage 10

| Width | Length | Height (Perms) | Total Stage<br>Square Footage | Floor Type | Door (WxH) |
|-------|--------|----------------|-------------------------------|------------|------------|
| 100′  | 155′   | 35'            | 15,811                        | Wood       | 16' X 20'  |

\*Dimensions are for overall stage size and do not take into account stage irregularities. Production company representative should verify dimensions for particular applications. V72720

# Stage Specifications: Stage 10

Stage Specifications Width – 100' Length – 155' Height (Perms) – 35' Total Square Footage – 15,811 SF Floor – Wood over slab Elephant Door (W X H) – 16' X 20'